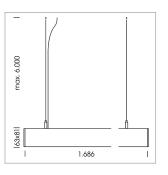

## beledi XS

Article number: 70620721

## LUMINAIRE

Weight 3.2 kg
Protection rating . class IP 40 . I
Luminaire colour black