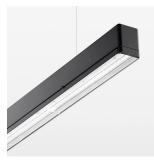

## beledi XS

Article number: 70620721

## LUMINAIRE

Weight 3.2 kg
Protection rating . class IP 40 . I
Luminaire colour black

## **OPTIONEEL**

Mounting Accessories

Light band with LED, rated life of the LED L80/B50 > 50000 h, colour rendering index CRI > 80, reflector with homogeneous light distribution pattern, lens optics made of PMMA, luminaire insert sheet steel, powdercoated, black