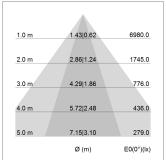

## LIGHT TECHNOLOGY

LED SMD linear
Light colour 830
Luminous flux 6000 lm
System power 40.5 W
Luminaire Efficiency 148 lm/W
Reflector NarrowBeam