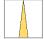

## LIGHT TECHNOLOGY

LED SMD linear
Light colour 830
Luminous flux 6000 lm
System power 40.5 W
Luminaire Efficiency 148 lm/W
Reflector NarrowBeam