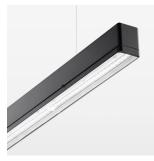

## beledi XS

Article number: 70620722

## LUMINAIRE

Weight 3.2 kg
Protection rating . class IP 40 . I
Luminaire colour black