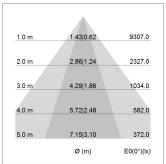

## LIGHT TECHNOLOGY

LED SMD linear
Light colour 830
Luminous flux 9000 lm
System power 66.5 W
Luminaire Efficiency 135 lm/W
Reflector NarrowBeam