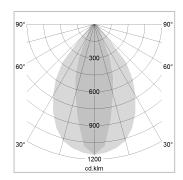

## LIGHT TECHNOLOGY

LED SMD linear
Light colour 830
Luminous flux 9000 lm
System power 66.5 W
Luminaire Efficiency 135 lm/W
Reflector NarrowBeam