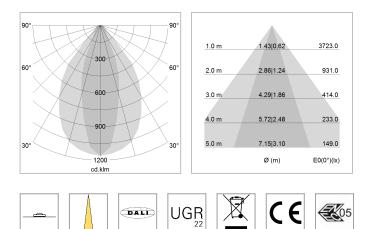

## LIGHT TECHNOLOGY

| LED                  | SMD linear |
|----------------------|------------|
| Light colour         | 840        |
| Luminous flux        | 3200 lm    |
| System power         | 20 W       |
| Luminaire Efficiency | 160 lm/W   |
| Reflector            | NarrowBeam |