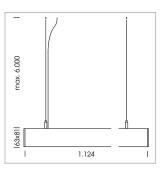

## beledi XS

Article number: 70620805

## LUMINAIRE

Weight 3.2 kg
Protection rating . class IP 40 . I
Luminaire colour black