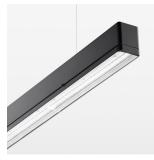

## LUMINAIRE

Weight 3.2 kg
Protection rating . class IP 40 . I
Luminaire colour black

## **OPTIONEEL**

Mounting Accessories

Light band with LED, rated life of the LED L80/B50 > 50000 h, colour rendering index CRI > 80, reflector with homogeneous light distribution pattern, lens optics made of PMMA, luminaire insert sheet steel, powder-coated, black