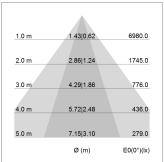

## LIGHT TECHNOLOGY

LED SMD linear
Light colour 840
Luminous flux 6000 lm
System power 42 W
Luminaire Efficiency 143 lm/W
Reflector NarrowBeam