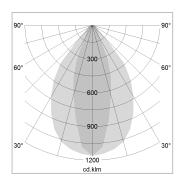

## LIGHT TECHNOLOGY

LED SMD linear
Light colour 840
Luminous flux 6000 lm
System power 42 W
Luminaire Efficiency 143 lm/W
Reflector NarrowBeam