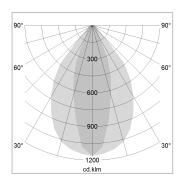

## LIGHT TECHNOLOGY

LED SMD linear
Light colour 840
Luminous flux 9000 lm
System power 63 W
Luminaire Efficiency 143 lm/W
Reflector NarrowBeam