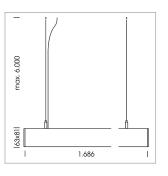

## beledi XS

Article number: 70620811

## LUMINAIRE

Weight 3.2 kg
Protection rating . class IP 40 . I
Luminaire colour black