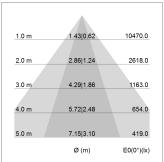

## LIGHT TECHNOLOGY

LED SMD linear
Light colour 840
Luminous flux 9000 lm
System power 63 W
Luminaire Efficiency 143 lm/W
Reflector NarrowBeam