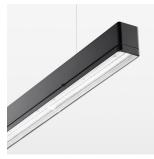

## beledi XS

Article number: 70620811

## LUMINAIRE

Weight 3.2 kg
Protection rating . class IP 40 . I
Luminaire colour black

## **OPTIONEEL**

Mounting Accessories

Light band with LED, rated life of the LED L80/B50 > 50000 h, colour rendering index CRI > 80, reflector with homogeneous light distribution pattern, lens optics made of PMMA, luminaire insert sheet steel, powder-coated, black