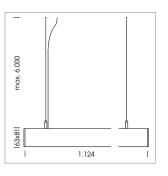

## beledi XS

Article number: 70620817

## LUMINAIRE

Weight 3.2 kg
Protection rating . class IP 40 . I
Luminaire colour black