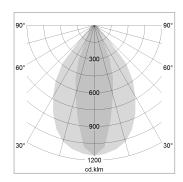

## LIGHT TECHNOLOGY

LED SMD linear
Light colour 840
Luminous flux 6000 lm
System power 42 W
Luminaire Efficiency 143 lm/W
Reflector NarrowBeam