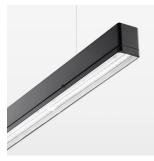

## beledi XS

Article number: 70620817

## LUMINAIRE

Weight 3.2 kg
Protection rating . class IP 40 . I
Luminaire colour black

## **OPTIONEEL**

Mounting Accessories

Light band with LED, rated life of the LED L80/B50 > 50000 h, colour rendering index CRI > 80, reflector with homogeneous light distribution pattern, lens optics made of PMMA, luminaire insert sheet steel, powder-coated, black