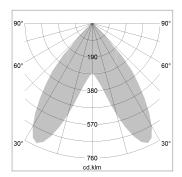

## LIGHT TECHNOLOGY

LED SMD linear
Light colour 830
Luminous flux 6000 lm
System power 44.5 W
Luminaire Efficiency 135 lm/W
Reflector BatWing
Beam angle 2 x 20°