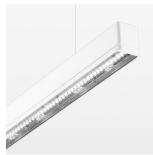

## **OPTIONEEL**

Mounting Accessories

Light band with LED, rated life of the LED L80/B50 > 50000 h, colour rendering index CRI > 80, reflector with double asymmetrical light distribution pattern, lens optics made of PMMA, luminaire insert sheet steel, powder-coated, white