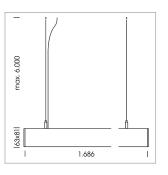

## beledi XS

Article number: 70630121

## **LUMINAIRE**

Weight 3.2 kg
Protection rating . class IP 40 . I
Luminaire colour white