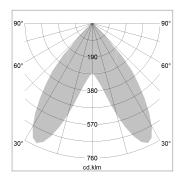

## LIGHT TECHNOLOGY

LED SMD linear
Light colour 830
Luminous flux 6000 lm
System power 40.5 W
Luminaire Efficiency 148 lm/W
Reflector BatWing
Beam angle 2 x 20°