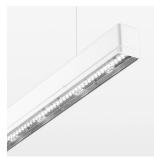

## LIGHT TECHNOLOGY

LED SMD linear
Light colour 830
Luminous flux 6000 lm
System power 40.5 W
Luminaire Efficiency 148 lm/W
Reflector BatWing
Beam angle 2 x 20°

## **OPTIONEEL**

Mounting Accessories

Light band with LED, rated life of the LED L80/B50 > 50000 h, colour rendering index CRI > 80, reflector with double asymmetrical light distribution pattern, lens optics made of PMMA, luminaire insert sheet steel, powder-coated, white