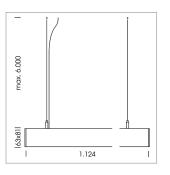

## **LUMINAIRE**

Weight 3.2 kg
Protection rating . class IP 40 . I
Luminaire colour white

## **OPTIONEEL**

Mounting Accessories

Light band with LED, rated life of the LED L80/B50 > 50000 h, colour rendering index CRI > 80, reflector with double asymmetrical light distribution pattern, lens optics made of PMMA, luminaire insert sheet steel, powder-coated, white