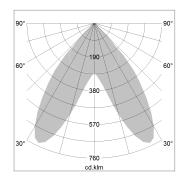

## LIGHT TECHNOLOGY

LED SMD linear
Light colour 840
Luminous flux 3200 lm
System power 20 W
Luminaire Efficiency 160 lm/W
Reflector BatWing
Beam angle 2 x 20°