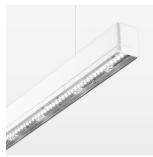

## beledi XS

Article number: 70630201

## **LUMINAIRE**

Weight 3.2 kg
Protection rating . class IP 40 . I
Luminaire colour white

## **OPTIONEEL**

Mounting Accessories

Light band with LED, rated life of the LED L80/B50 > 50000 h, colour rendering index CRI > 80, reflector with double asymmetrical light distribution pattern, lens optics made of PMMA, luminaire insert sheet steel, powder-coated, white