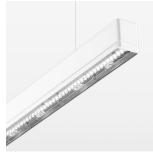

## beledi XS

Article number: 70630203

## **OPTIONEEL**

Mounting Accessories

Light band with LED, rated life of the LED L80/B50 > 50000 h, colour rendering index CRI > 80, reflector with double asymmetrical light distribution pattern, lens optics made of PMMA, luminaire insert sheet steel, powder-coated, white