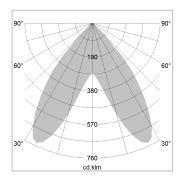

## LIGHT TECHNOLOGY

LED SMD linear
Light colour 840
Luminous flux 4000 lm
System power 25.5 W
Luminaire Efficiency 157 lm/W
Reflector BatWing
Beam angle 2 x 20°