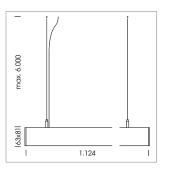

## **LUMINAIRE**

Weight 3.2 kg
Protection rating . class IP 40 . I
Luminaire colour white

## **OPTIONEEL**

Mounting Accessories

Light band with LED, rated life of the LED L80/B50 > 50000 h, colour rendering index CRI > 80, reflector with double asymmetrical light distribution pattern, lens optics made of PMMA, luminaire insert sheet steel, powder-coated, white