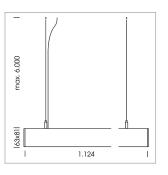

## beledi XS

Article number: 70630204

## **LUMINAIRE**

Weight 3.2 kg
Protection rating . class IP 40 . I
Luminaire colour white