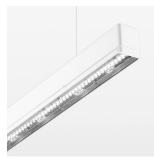

## **OPTIONEEL**

Mounting Accessories

Light band with LED, rated life of the LED L80/B50 > 50000 h, colour rendering index CRI > 80, reflector with double asymmetrical light distribution pattern, lens optics made of PMMA, luminaire insert sheet steel, powder-coated, white