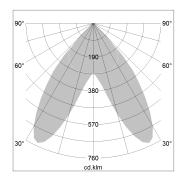

## LIGHT TECHNOLOGY

LED SMD linear
Light colour 840
Luminous flux 6000 lm
System power 38.5 W
Luminaire Efficiency 156 lm/W
Reflector BatWing
Beam angle 2 x 20°