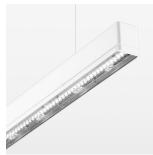

## beledi XS

Article number: 70630209

## **OPTIONEEL**

Mounting Accessories

Light band with LED, rated life of the LED L80/B50 > 50000 h, colour rendering index CRI > 80, reflector with double asymmetrical light distribution pattern, lens optics made of PMMA, luminaire insert sheet steel, powder-coated, white