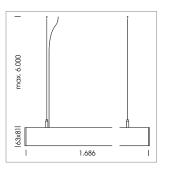

## **LUMINAIRE**

Weight 3.2 kg
Protection rating . class IP 40 . I
Luminaire colour white