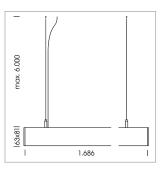

## **LUMINAIRE**

Weight 3.2 kg
Protection rating . class IP 40 . I
Luminaire colour white

## **OPTIONEEL**

Mounting Accessories

Light band with LED, rated life of the LED L80/B50 > 50000 h, colour rendering index CRI > 80, reflector with double asymmetrical light distribution pattern, lens optics made of PMMA, luminaire insert sheet steel, powder-coated, white