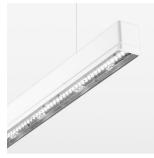

## beledi XS

Article number: 70630211

## **LUMINAIRE**

Weight 3.2 kg
Protection rating . class IP 40 . I
Luminaire colour white

## **OPTIONEEL**

Mounting Accessories

Light band with LED, rated life of the LED L80/B50 > 50000 h, colour rendering index CRI > 80, reflector with double asymmetrical light distribution pattern, lens optics made of PMMA, luminaire insert sheet steel, powder-coated, white