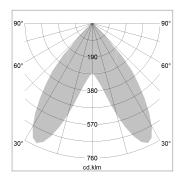

## LIGHT TECHNOLOGY

LED SMD linear
Light colour 840
Luminous flux 9000 lm
System power 63 W
Luminaire Efficiency 143 lm/W
Reflector BatWing
Beam angle 2 x 20°