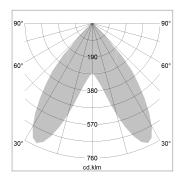

## LIGHT TECHNOLOGY

LED SMD linear
Light colour 840
Luminous flux 3200 lm
System power 20 W
Luminaire Efficiency 160 lm/W
Reflector BatWing
Beam angle 2 x 20°