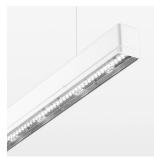

## beledi XS

Article number: 70630213

## **OPTIONEEL**

Mounting Accessories

Light band with LED, rated life of the LED L80/B50 > 50000 h, colour rendering index CRI > 80, reflector with double asymmetrical light distribution pattern, lens optics made of PMMA, luminaire insert sheet steel, powder-coated, white