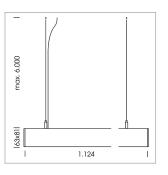

## beledi XS

Article number: 70630213

## **LUMINAIRE**

Weight 3.2 kg
Protection rating . class IP 40 . I
Luminaire colour white