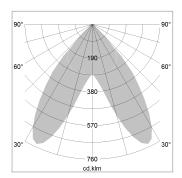

## LIGHT TECHNOLOGY

LED SMD linear
Light colour 840
Luminous flux 6000 lm
System power 42 W
Luminaire Efficiency 143 lm/W
Reflector BatWing
Beam angle 2 x 20°