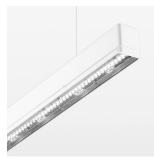

## beledi XS

Article number: 70630217

## **LUMINAIRE**

Weight 3.2 kg
Protection rating . class IP 40 . I
Luminaire colour white

## **OPTIONEEL**

Mounting Accessories

Light band with LED, rated life of the LED L80/B50 > 50000 h, colour rendering index CRI > 80, reflector with double asymmetrical light distribution pattern, lens optics made of PMMA, luminaire insert sheet steel, powder-coated, white