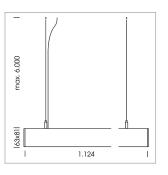

## **LUMINAIRE**

Weight 3.2 kg
Protection rating . class IP 40 . I
Luminaire colour white

## **OPTIONEEL**

Mounting Accessories

Light band with LED, rated life of the LED L80/B50 > 50000 h, colour rendering index CRI > 80, reflector with double asymmetrical light distribution pattern, lens optics made of PMMA, luminaire insert sheet steel, powder-coated, white