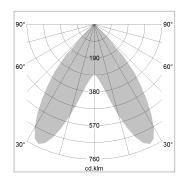

## LIGHT TECHNOLOGY

LED SMD linear
Light colour 840
Luminous flux 4800 lm
System power 30 W
Luminaire Efficiency 160 lm/W
Reflector BatWing
Beam angle 2 x 20°