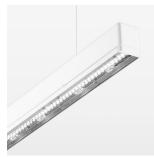

## **OPTIONAL**

Mounting Accessories

Light band with LED, rated life of the LED L80/B50 > 50000 h, colour rendering index CRI > 80, reflector with double asymmetrical light distribution pattern, lens optics made of PMMA, luminaire insert sheet steel, powder-coated, white