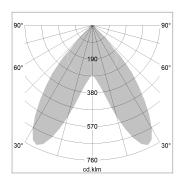

## LIGHT TECHNOLOGY

LED SMD linear
Light colour 840
Luminous flux 6000 lm
System power 38.5 W
Luminaire Efficiency 156 lm/W
Reflector BatWing
Beam angle 2 x 20°