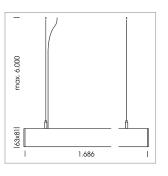

## beledi XS

Article number: 70630221

## **LUMINAIRE**

Weight 3.2 kg
Protection rating . class IP 40 . I
Luminaire colour white