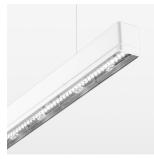

## beledi XS

Article number: 70630221

## **OPTIONEEL**

Mounting Accessories

Light band with LED, rated life of the LED L80/B50 > 50000 h, colour rendering index CRI > 80, reflector with double asymmetrical light distribution pattern, lens optics made of PMMA, luminaire insert sheet steel, powder-coated, white