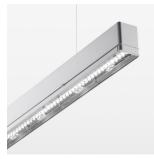

## beledi XS

Article number: 70630411

## **LUMINAIRE**

Weight 3.2 kg
Protection rating . class IP 40 . I
Luminaire colour silver

## **OPTIONEEL**

Mounting Accessories

Light band with LED, rated life of the LED L80/B50 > 50000 h, colour rendering index CRI > 80, reflector with double asymmetrical light distribution pattern, lens optics made of PMMA, luminaire insert sheet steel, powder-coated, silver