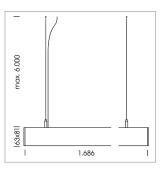

## **LUMINAIRE**

Weight 3.2 kg
Protection rating . class IP 40 . I
Luminaire colour silver