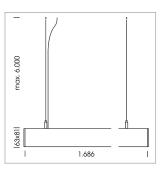

## beledi XS

Article number: 70630421

## **LUMINAIRE**

Weight 3.2 kg
Protection rating . class IP 40 . I
Luminaire colour silver