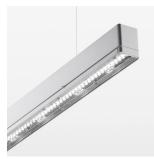

## beledi XS

Article number: 70630421

## **OPTIONEEL**

Mounting Accessories

Light band with LED, rated life of the LED L80/B50 > 50000 h, colour rendering index CRI > 80, reflector with double asymmetrical light distribution pattern, lens optics made of PMMA, luminaire insert sheet steel, powder-coated, silver