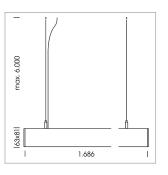

## beledi XS

Article number: 70630510

## **LUMINAIRE**

Weight 3.2 kg  $Protection\ rating\ .\ class$ IP 40 . I Luminaire colour silver