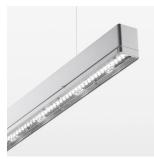

## LIGHT TECHNOLOGY

SMD linear LED Light colour 840 Luminous flux 9000 lm 63 W System power Luminaire Efficiency 143 lm/W Reflector BatWing 2 x 20° Beam angle

## **OPTIONEEL**

Mounting Accessories

Light band with LED, rated life of the LED L80/B50 > 50000 h, colour rendering index CRI > 80, reflector with double asymmetrical light distribution pattern, lens optics made of PMMA, luminaire insert sheet steel, powdercoated, silver