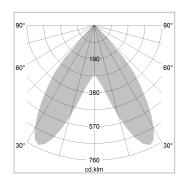

## LIGHT TECHNOLOGY

SMD linear LED Light colour 840 Luminous flux 9000 lm 63 W System power Luminaire Efficiency 143 lm/W Reflector BatWing 2 x 20° Beam angle