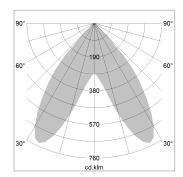

## LIGHT TECHNOLOGY

| LED                  | SMD linear |
|----------------------|------------|
| Light colour         | 840        |
| Luminous flux        | 6000 lm    |
| System power         | 38.5 W     |
| Luminaire Efficiency | 156 lm/W   |
| Reflector            | BatWing    |
| Beam angle           | 2 x 20°    |