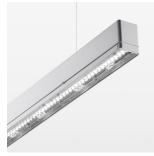

## LIGHT TECHNOLOGY

| LED                  | SMD linear |
|----------------------|------------|
| Light colour         | 840        |
| Luminous flux        | 6000 lm    |
| System power         | 38.5 W     |
| Luminaire Efficiency | 156 lm/W   |
| Reflector            | BatWing    |
| Beam angle           | 2 x 20°    |

## **OPTIONEEL**

Mounting Accessories

Light band with LED, rated life of the LED L80/B50 > 50000 h, colour rendering index CRI > 80, reflector with double asymmetrical light distribution pattern, lens optics made of PMMA, luminaire insert sheet steel, powder-coated, silver