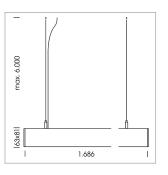

## beledi XS

Article number: 70630521

## **LUMINAIRE**

| Weight                    | 3.2 kg    |
|---------------------------|-----------|
| Protection rating . class | IP 40 . I |
| Luminaire colour          | silver    |