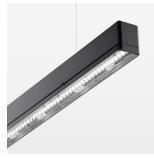

## beledi XS

Article number: 70630709

## **LUMINAIRE**

Weight 3.2 kg
Protection rating . class IP 40 . I
Luminaire colour black

## **OPTIONEEL**

Mounting Accessories

Light band with LED, rated life of the LED L80/B50 > 50000 h, colour rendering index CRI > 80, reflector with double asymmetrical light distribution pattern, lens optics made of PMMA, luminaire insert sheet steel, powder-coated, black