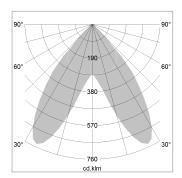

## LIGHT TECHNOLOGY

LED SMD linear
Light colour 830
Luminous flux 6000 lm
System power 40.5 W
Luminaire Efficiency 148 lm/W
Reflector BatWing
Beam angle 2 x 20°

## **OPTIONEEL**

Mounting Accessories

Light band with LED, rated life of the LED L80/B50 > 50000 h, colour rendering index CRI > 80, reflector with double asymmetrical light distribution pattern, lens optics made of PMMA, luminaire insert sheet steel, powder-coated, black