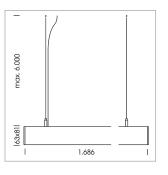

## **LUMINAIRE**

Weight 3.2 kg
Protection rating . class IP 40 . I
Luminaire colour black

driver unit: 220-240 V~ / 50-60 Hz, max. 24 luminaires per circuit (B16A fuse)

Note: All data are typical values. System features may change with product improvements due to technical advances. Errors excepted.