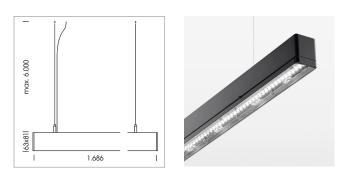

3.2 kg

black

IP 40.I

## LUMINAIRE

Weight Protection rating . class Luminaire colour

## OPTIONAL

Mounting Accessories

Light band with LED, rated life of the LED L80/B50 > 50000 h, colour rendering index CRI > 80, reflector with double asymmetrical light distribution pattern, lens optics made of PMMA, luminaire insert sheet steel, powder-coated, black