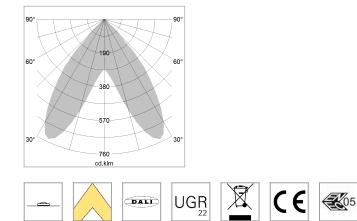

## LIGHT TECHNOLOGY

| LED                  | SMD linear |
|----------------------|------------|
| Light colour         | 830        |
| Luminous flux        | 4800 lm    |
| System power         | 32 W       |
| Luminaire Efficiency | 150 lm/W   |
| Reflector            | BatWing    |
| Beam angle           | 2 x 20°    |

## OPTIONAL

Mounting Accessories

Light band with LED, rated life of the LED L80/B50 > 50000 h, colour rendering index CRI > 80, reflector with double asymmetrical light distribution pattern, lens optics made of PMMA, luminaire insert sheet steel, powder-coated, black