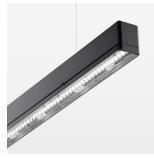

## beledi XS

Article number: 70630719

## LIGHT TECHNOLOGY

LED SMD linear
Light colour 830
Luminous flux 4800 lm
System power 32 W
Luminaire Efficiency 150 lm/W
Reflector BatWing
Beam angle 2 x 20°

## **LUMINAIRE**

Weight 3.2 kg
Protection rating . class IP 40 . I
Luminaire colour black

## **OPTIONEEL**

Mounting Accessories

Light band with LED, rated life of the LED L80/B50 > 50000 h, colour rendering index CRI > 80, reflector with double asymmetrical light distribution pattern, lens optics made of PMMA, luminaire insert sheet steel, powder-coated, black