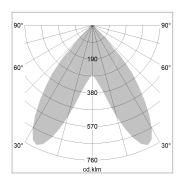

## LIGHT TECHNOLOGY

LED SMD linear
Light colour 830
Luminous flux 4800 lm
System power 32 W
Luminaire Efficiency 150 lm/W
Reflector BatWing
Beam angle 2 x 20°