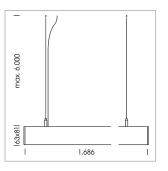

## **LUMINAIRE**

Weight 3.2 kg
Protection rating . class IP 40 . I
Luminaire colour black

## **OPTIONEEL**

Mounting Accessories

Light band with LED, rated life of the LED L80/B50 > 50000 h, colour rendering index CRI > 80, reflector with double asymmetrical light distribution pattern, lens optics made of PMMA, luminaire insert sheet steel, powder-coated, black