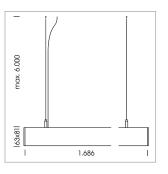

## **LUMINAIRE**

Weight 3.2 kg
Protection rating . class IP 40 . I
Luminaire colour black

## **OPTIONEEL**

Mounting Accessories

Light band with LED, rated life of the LED L80/B50 > 50000 h, colour rendering index CRI > 80, reflector with double asymmetrical light distribution pattern, lens optics made of PMMA, luminaire insert sheet steel, powder-coated, black