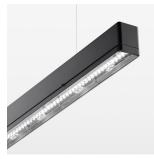

## beledi XS

Article number: 70630721

## **LUMINAIRE**

Weight 3.2 kg
Protection rating . class IP 40 . I
Luminaire colour black

## **OPTIONEEL**

Mounting Accessories

Light band with LED, rated life of the LED L80/B50 > 50000 h, colour rendering index CRI > 80, reflector with double asymmetrical light distribution pattern, lens optics made of PMMA, luminaire insert sheet steel, powder-coated, black