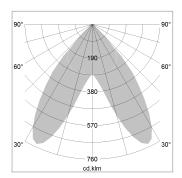

## LIGHT TECHNOLOGY

LED SMD linear
Light colour 830
Luminous flux 6000 lm
System power 40.5 W
Luminaire Efficiency 148 lm/W
Reflector BatWing
Beam angle 2 x 20°