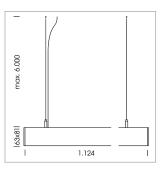

## **LUMINAIRE**

Weight 3.2 kg
Protection rating . class IP 40 . I
Luminaire colour black

## **OPTIONEEL**

Mounting Accessories

Light band with LED, rated life of the LED L80/B50 > 50000 h, colour rendering index CRI > 80, reflector with double asymmetrical light distribution pattern, lens optics made of PMMA, luminaire insert sheet steel, powder-coated, black