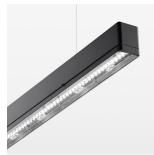

## beledi XS

Article number: 70630801

## **LUMINAIRE**

Weight 3.2 kg
Protection rating . class IP 40 . I
Luminaire colour black

## **OPTIONEEL**

Mounting Accessories

Light band with LED, rated life of the LED L80/B50 > 50000 h, colour rendering index CRI > 80, reflector with double asymmetrical light distribution pattern, lens optics made of PMMA, luminaire insert sheet steel, powder-coated, black