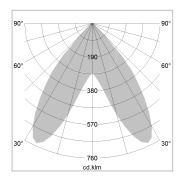

## LIGHT TECHNOLOGY

LED SMD linear
Light colour 840
Luminous flux 4800 lm
System power 30 W
Luminaire Efficiency 160 lm/W
Reflector BatWing
Beam angle 2 x 20°

## **OPTIONAL**

Mounting Accessories

Light band with LED, rated life of the LED L80/B50 > 50000 h, colour rendering index CRI > 80, reflector with double asymmetrical light distribution pattern, lens optics made of PMMA, luminaire insert sheet steel, powder-coated, black