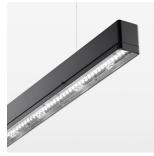

## beledi XS

Article number: 70630807

## LIGHT TECHNOLOGY

LED SMD linear
Light colour 840
Luminous flux 4800 lm
System power 30 W
Luminaire Efficiency 160 lm/W
Reflector BatWing
Beam angle 2 x 20°

## **LUMINAIRE**

Weight 3.2 kg
Protection rating . class IP 40 . I
Luminaire colour black