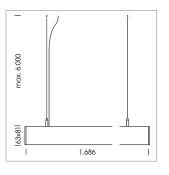

## **LUMINAIRE**

Weight 3.2 kg
Protection rating . class IP 40 . I
Luminaire colour black

## **OPTIONAL**

Mounting Accessories

Light band with LED, rated life of the LED L80/B50 > 50000 h, colour rendering index CRI > 80, reflector with double asymmetrical light distribution pattern, lens optics made of PMMA, luminaire insert sheet steel, powder-coated, black