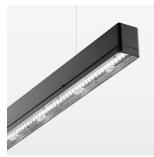

## beledi XS

Article number: 70630809

## **LUMINAIRE**

Weight 3.2 kg
Protection rating . class IP 40 . I
Luminaire colour black

## **OPTIONEEL**

Mounting Accessories

Light band with LED, rated life of the LED L80/B50 > 50000 h, colour rendering index CRI > 80, reflector with double asymmetrical light distribution pattern, lens optics made of PMMA, luminaire insert sheet steel, powder-coated, black