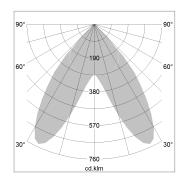

## LIGHT TECHNOLOGY

LED SMD linear
Light colour 840
Luminous flux 6000 lm
System power 38.5 W
Luminaire Efficiency 156 lm/W
Reflector BatWing
Beam angle 2 x 20°

## **OPTIONEEL**

Mounting Accessories

Light band with LED, rated life of the LED L80/B50 > 50000 h, colour rendering index CRI > 80, reflector with double asymmetrical light distribution pattern, lens optics made of PMMA, luminaire insert sheet steel, powder-coated, black