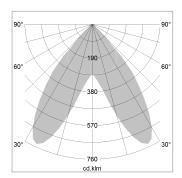

## LIGHT TECHNOLOGY

LED SMD linear
Light colour 840
Luminous flux 9000 lm
System power 63 W
Luminaire Efficiency 143 lm/W
Reflector BatWing
Beam angle 2 x 20°