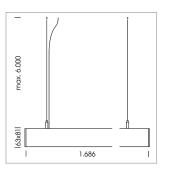

## **LUMINAIRE**

Weight 3.2 kg
Protection rating . class IP 40 . I
Luminaire colour black