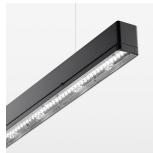

## beledi XS

Article number: 70630811

## **LUMINAIRE**

Weight 3.2 kg
Protection rating . class IP 40 . I
Luminaire colour black

## **OPTIONAL**

Mounting Accessories

Light band with LED, rated life of the LED L80/B50 > 50000 h, colour rendering index CRI > 80, reflector with double asymmetrical light distribution pattern, lens optics made of PMMA, luminaire insert sheet steel, powder-coated, black