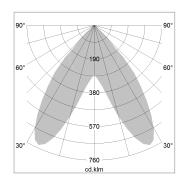

## LIGHT TECHNOLOGY

LED SMD linear
Light colour 840
Luminous flux 3200 lm
System power 20 W
Luminaire Efficiency 160 lm/W
Reflector BatWing
Beam angle 2 x 20°