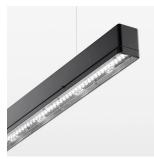

## beledi XS

Article number: 70630812

## **LUMINAIRE**

Weight 3.2 kg
Protection rating . class IP 40 . I
Luminaire colour black

## **OPTIONAL**

Mounting Accessories

Light band with LED, rated life of the LED L80/B50 > 50000 h, colour rendering index CRI > 80, reflector with double asymmetrical light distribution pattern, lens optics made of PMMA, luminaire insert sheet steel, powder-coated, black