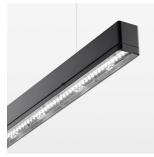

## beledi XS

Article number: 70630813

## **LUMINAIRE**

Weight 3.2 kg
Protection rating . class IP 40 . I
Luminaire colour black

## **OPTIONEEL**

Mounting Accessories

Light band with LED, rated life of the LED L80/B50 > 50000 h, colour rendering index CRI > 80, reflector with double asymmetrical light distribution pattern, lens optics made of PMMA, luminaire insert sheet steel, powder-coated, black