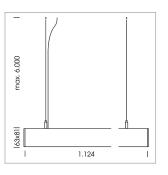

## **LUMINAIRE**

Weight 3.2 kg
Protection rating . class IP 40 . I
Luminaire colour black

## **OPTIONEEL**

Mounting Accessories

Light band with LED, rated life of the LED L80/B50 > 50000 h, colour rendering index CRI > 80, reflector with double asymmetrical light distribution pattern, lens optics made of PMMA, luminaire insert sheet steel, powder-coated, black