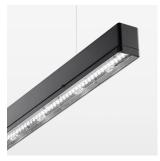

## beledi XS

Article number: 70630815

## **LUMINAIRE**

Weight 3.2 kg
Protection rating . class IP 40 . I
Luminaire colour black

## **OPTIONEEL**

Mounting Accessories

Light band with LED, rated life of the LED L80/B50 > 50000 h, colour rendering index CRI > 80, reflector with double asymmetrical light distribution pattern, lens optics made of PMMA, luminaire insert sheet steel, powder-coated, black