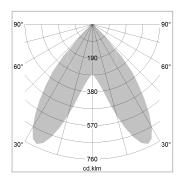

## LIGHT TECHNOLOGY

LED SMD linear
Light colour 840
Luminous flux 4000 lm
System power 25.5 W
Luminaire Efficiency 157 lm/W
Reflector BatWing
Beam angle 2 x 20°