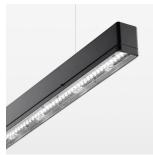

## beledi XS

Article number: 70630819

## **LUMINAIRE**

Weight 3.2 kg
Protection rating . class IP 40 . I
Luminaire colour black

## **OPTIONEEL**

Mounting Accessories

Light band with LED, rated life of the LED L80/B50 > 50000 h, colour rendering index CRI > 80, reflector with double asymmetrical light distribution pattern, lens optics made of PMMA, luminaire insert sheet steel, powder-coated, black