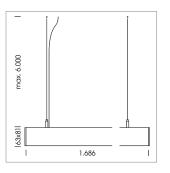

## **LUMINAIRE**

Weight 3.2 kg
Protection rating . class IP 40 . I
Luminaire colour black