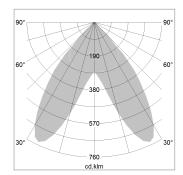

## LIGHT TECHNOLOGY

LED SMD linear
Light colour 840
Luminous flux 4800 lm
System power 30 W
Luminaire Efficiency 160 lm/W
Reflector BatWing
Beam angle 2 x 20°