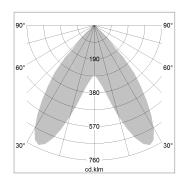

## LIGHT TECHNOLOGY

LED SMD linear
Light colour 840
Luminous flux 6000 lm
System power 38.5 W
Luminaire Efficiency 156 lm/W
Reflector BatWing
Beam angle 2 x 20°