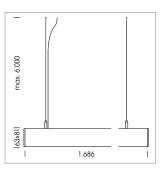

## **LUMINAIRE**

Weight 3.2 kg
Protection rating . class IP 40 . I
Luminaire colour black

## **OPTIONEEL**

Mounting Accessories

Light band with LED, rated life of the LED L80/B50 > 50000 h, colour rendering index CRI > 80, reflector with double asymmetrical light distribution pattern, lens optics made of PMMA, luminaire insert sheet steel, powder-coated, black