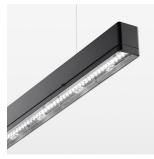

## beledi XS

Article number: 70630821

## **LUMINAIRE**

Weight 3.2 kg
Protection rating . class IP 40 . I
Luminaire colour black

## **OPTIONEEL**

Mounting Accessories

Light band with LED, rated life of the LED L80/B50 > 50000 h, colour rendering index CRI > 80, reflector with double asymmetrical light distribution pattern, lens optics made of PMMA, luminaire insert sheet steel, powder-coated, black