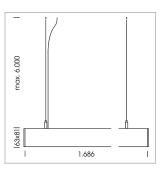

## beledi XS

Article number: 70650107

## **LUMINAIRE**

Weight 3.2 kg
Protection rating . class IP 40 . I
Luminaire colour white