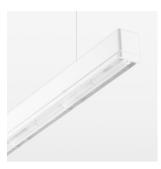

## beledi XS

Article number: 70650107

## **OPTIONAL**

Mounting Accessories

Light band with LED, rated life of the LED L80/B50 > 50000 h, colour rendering index CRI > 80, reflector with homogeneous light distribution pattern, lens optics made of PMMA, luminaire insert sheet steel, powder-coated, white