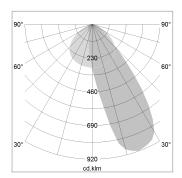

## LIGHT TECHNOLOGY

LED SMD linear
Light colour 830
Luminous flux 6000 lm
System power 44.5 W
Luminaire Efficiency 135 lm/W
Reflector Half BatWing

Beam angle 30°