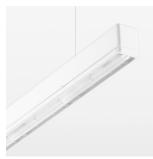

## beledi XS

Article number: 70650109

## **OPTIONEEL**

Mounting Accessories

Light band with LED, rated life of the LED L80/B50 > 50000 h, colour rendering index CRI > 80, reflector with homogeneous light distribution pattern, lens optics made of PMMA, luminaire insert sheet steel, powder-coated, white