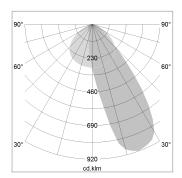

## LIGHT TECHNOLOGY

LED SMD linear
Light colour 830
Luminous flux 9000 lm
System power 73.5 W
Luminaire Efficiency 122 lm/W
Reflector Half BatWing

Beam angle 30°