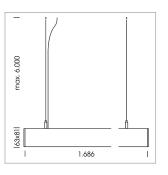

## beledi XS

Article number: 70650111

## **LUMINAIRE**

Weight 3.2 kg
Protection rating . class IP 40 . I
Luminaire colour white