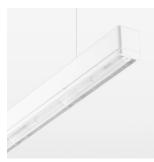

## beledi XS

Article number: 70650111

## **OPTIONEEL**

Mounting Accessories

Light band with LED, rated life of the LED L80/B50 > 50000 h, colour rendering index CRI > 80, reflector with homogeneous light distribution pattern, lens optics made of PMMA, luminaire insert sheet steel, powder-coated, white