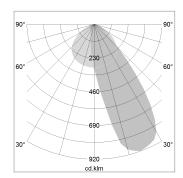

## LIGHT TECHNOLOGY

LED SMD linear
Light colour 840
Luminous flux 3200 lm
System power 22.5 W
Luminaire Efficiency 142 lm/W
Reflector Half BatWing

Beam angle 30°