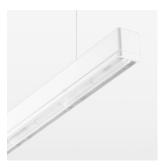

## beledi XS

Article number: 70650200

## **LUMINAIRE**

Weight 3.2 kg
Protection rating . class IP 40 . I
Luminaire colour white

## **OPTIONAL**

Mounting Accessories

Light band with LED, rated life of the LED L80/B50 > 50000 h, colour rendering index CRI > 80, reflector with homogeneous light distribution pattern, lens optics made of PMMA, luminaire insert sheet steel, powder-coated, white