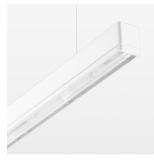

## beledi XS

Article number: 70650203

## **OPTIONEEL**

Mounting Accessories

Light band with LED, rated life of the LED L80/B50 > 50000 h, colour rendering index CRI > 80, reflector with homogeneous light distribution pattern, lens optics made of PMMA, luminaire insert sheet steel, powder-coated, white