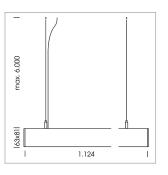

## beledi XS

Article number: 70650203

## **LUMINAIRE**

Weight 3.2 kg
Protection rating . class IP 40 . I
Luminaire colour white