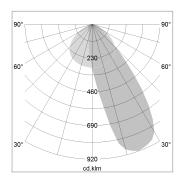

## LIGHT TECHNOLOGY

LED SMD linear
Light colour 840
Luminous flux 4000 lm
System power 28.5 W
Luminaire Efficiency 140 lm/W
Reflector Half BatWing

Beam angle 30°