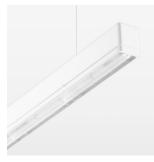

## beledi XS

Article number: 70650205

## **LUMINAIRE**

Weight 3.2 kg
Protection rating . class IP 40 . I
Luminaire colour white

## **OPTIONEEL**

Mounting Accessories

Light band with LED, rated life of the LED L80/B50 > 50000 h, colour rendering index CRI > 80, reflector with homogeneous light distribution pattern, lens optics made of PMMA, luminaire insert sheet steel, powder-coated, white