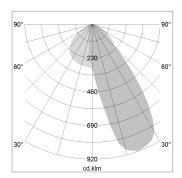

## LIGHT TECHNOLOGY

LED SMD linear
Light colour 840
Luminous flux 6000 lm
System power 47 W
Luminaire Efficiency 128 lm/W
Reflector Half BatWing

Beam angle 30°