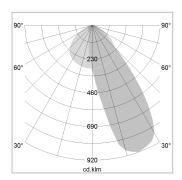

## LIGHT TECHNOLOGY

LED SMD linear
Light colour 840
Luminous flux 4800 lm
System power 33.5 W
Luminaire Efficiency 143 lm/W
Reflector Half BatWing

Beam angle 30°