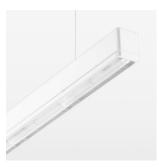

## beledi XS

Article number: 70650206

## **OPTIONAL**

Mounting Accessories

Light band with LED, rated life of the LED L80/B50 > 50000 h, colour rendering index CRI > 80, reflector with homogeneous light distribution pattern, lens optics made of PMMA, luminaire insert sheet steel, powder-coated, white