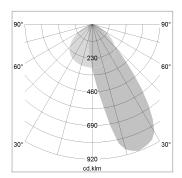

## LIGHT TECHNOLOGY

LED SMD linear
Light colour 840
Luminous flux 4800 lm
System power 33.5 W
Luminaire Efficiency 143 lm/W
Reflector Half BatWing

Beam angle 30°