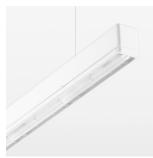

## beledi XS

Article number: 70650207

## **OPTIONEEL**

Mounting Accessories

Light band with LED, rated life of the LED L80/B50 > 50000 h, colour rendering index CRI > 80, reflector with homogeneous light distribution pattern, lens optics made of PMMA, luminaire insert sheet steel, powder-coated, white