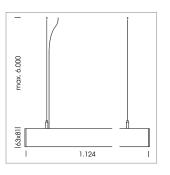

## **LUMINAIRE**

Weight 3.2 kg
Protection rating . class IP 40 . I
Luminaire colour silver

Mounting Accessories

Light band with LED, rated life of the LED L80/B50 > 50000 h, colour rendering index CRI > 80, reflector with homogeneous light distribution pattern, lens optics made of PMMA, luminaire insert sheet steel, powder-coated, silver