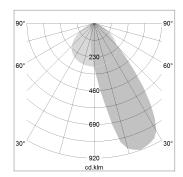

## LIGHT TECHNOLOGY

LED SMD linear
Light colour 830
Luminous flux 4000 lm
System power 30 W
Luminaire Efficiency 133 lm/W
Reflector Half BatWing
Beam angle 30°