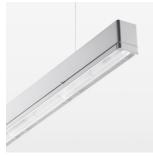

## **LUMINAIRE**

Weight 3.2 kg
Protection rating . class IP 40 . I
Luminaire colour silver

Mounting Accessories

Light band with LED, rated life of the LED L80/B50 > 50000 h, colour rendering index CRI > 80, reflector with homogeneous light distribution pattern, lens optics made of PMMA, luminaire insert sheet steel, powder-coated, silver