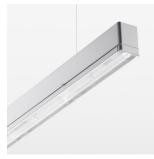

## LIGHT TECHNOLOGY

LED SMD linear
Light colour 830
Luminous flux 6000 lm
System power 49 W
Luminaire Efficiency 122 lm/W
Reflector Half BatWing

Beam angle 30°