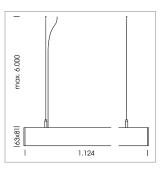

## beledi XS

Article number: 70650404

## **LUMINAIRE**

Weight 3.2 kg
Protection rating . class IP 40 . I
Luminaire colour silver

Mounting Accessories

Light band with LED, rated life of the LED L80/B50 > 50000 h, colour rendering index CRI > 80, reflector with homogeneous light distribution pattern, lens optics made of PMMA, luminaire insert sheet steel, powder-coated, silver