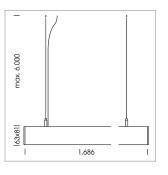

## **LUMINAIRE**

Weight 3.2 kg
Protection rating . class IP 40 . I
Luminaire colour silver