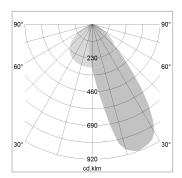

## LIGHT TECHNOLOGY

LED SMD linear
Light colour 830
Luminous flux 4800 lm
System power 35 W
Luminaire Efficiency 137 lm/W
Reflector Half BatWing

Beam angle 30°