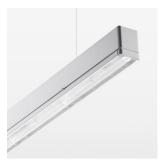

## beledi XS

Article number: 70650406

## **LUMINAIRE**

Weight 3.2 kg
Protection rating . class IP 40 . I
Luminaire colour silver

## **OPTIONAL**

Mounting Accessories

Light band with LED, rated life of the LED L80/B50 > 50000 h, colour rendering index CRI > 80, reflector with homogeneous light distribution pattern, lens optics made of PMMA, luminaire insert sheet steel, powder-coated, silver