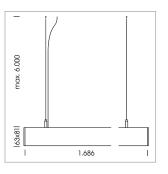

## beledi XS

Article number: 70650407

## **LUMINAIRE**

Weight 3.2 kg
Protection rating . class IP 40 . I
Luminaire colour silver