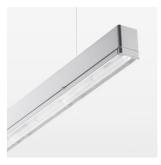

## beledi XS

Article number: 70650407

## **LUMINAIRE**

Weight 3.2 kg
Protection rating . class IP 40 . I
Luminaire colour silver

## **OPTIONAL**

Mounting Accessories

Light band with LED, rated life of the LED L80/B50 > 50000 h, colour rendering index CRI > 80, reflector with homogeneous light distribution pattern, lens optics made of PMMA, luminaire insert sheet steel, powder-coated, silver