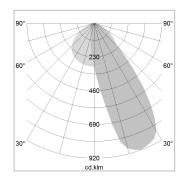

## LIGHT TECHNOLOGY

LED SMD linear
Light colour 830
Luminous flux 4800 lm
System power 35 W
Luminaire Efficiency 137 lm/W
Reflector Half BatWing

Beam angle 30°