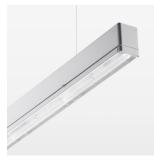

## beledi XS

Article number: 70650409

## **LUMINAIRE**

Weight 3.2 kg
Protection rating . class IP 40 . I
Luminaire colour silver

## **OPTIONEEL**

Mounting Accessories

Light band with LED, rated life of the LED L80/B50 > 50000 h, colour rendering index CRI > 80, reflector with homogeneous light distribution pattern, lens optics made of PMMA, luminaire insert sheet steel, powder-coated, silver