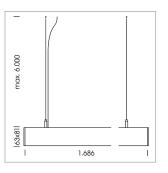

## beledi XS

Article number: 70650409

## **LUMINAIRE**

Weight 3.2 kg
Protection rating . class IP 40 . I
Luminaire colour silver