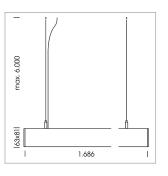

## beledi XS

Article number: 70650410

## LUMINAIRE

Weight 3.2 kg
Protection rating . class IP 40 . I
Luminaire colour silver