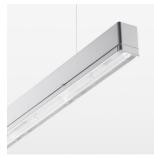

## beledi XS

Article number: 70650410

## LUMINAIRE

Weight 3.2 kg
Protection rating . class IP 40 . I
Luminaire colour silver

## **OPTIONAL**

Mounting Accessories

Light band with LED, rated life of the LED L80/B50 > 50000 h, colour rendering index CRI > 80, reflector with homogeneous light distribution pattern, lens optics made of PMMA, luminaire insert sheet steel, powder-coated, silver