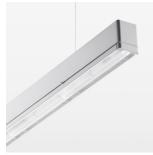

## beledi XS

Article number: 70650500

## **LUMINAIRE**

Weight 3.2 kg
Protection rating . class IP 40 . I
Luminaire colour silver

## **OPTIONAL**

Mounting Accessories

28.06.2025

Light band with LED, rated life of the LED L80/B50 > 50000 h, colour rendering index CRI > 80, reflector with homogeneous light distribution pattern, lens optics made of PMMA, luminaire insert sheet steel, powder-coated, silver