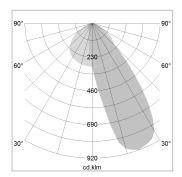

## LIGHT TECHNOLOGY

LED SMD linear
Light colour 840
Luminous flux 3200 lm
System power 22.5 W
Luminaire Efficiency 142 lm/W
Reflector Half BatWing

Beam angle 30°