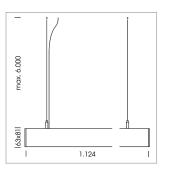

## **LUMINAIRE**

Weight 3.2 kg
Protection rating . class IP 40 . I
Luminaire colour silver

## **OPTIONAL**

Mounting Accessories

28.06.2025

Light band with LED, rated life of the LED L80/B50 > 50000 h, colour rendering index CRI > 80, reflector with homogeneous light distribution pattern, lens optics made of PMMA, luminaire insert sheet steel, powder-coated, silver