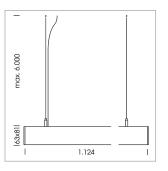

## **LUMINAIRE**

Weight 3.2 kg
Protection rating . class IP 40 . I
Luminaire colour silver

## **OPTIONAL**

Mounting Accessories

Light band with LED, rated life of the LED L80/B50 > 50000 h, colour rendering index CRI > 80, reflector with homogeneous light distribution pattern, lens optics made of PMMA, luminaire insert sheet steel, powder-coated, silver