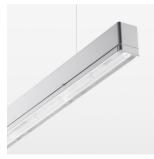

## **LUMINAIRE**

Weight 3.2 kg
Protection rating . class IP 40 . I
Luminaire colour silver

## **OPTIONAL**

Mounting Accessories

Light band with LED, rated life of the LED L80/B50 > 50000 h, colour rendering index CRI > 80, reflector with homogeneous light distribution pattern, lens optics made of PMMA, luminaire insert sheet steel, powder-coated, silver